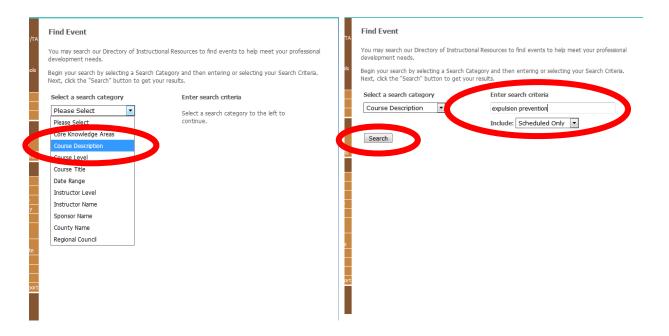

## **Either**

4) Search by "Course Description" in the drop down and enter a key word (ex: expulsion prevention), then hit "Search"

## **OR**

4) Search by "Date Range" in the drop down menu and enter a start and end date for the range, then hit "Search"

6) Click the bubble next to the training you are interested in and click "View Event" at the bottom of the page