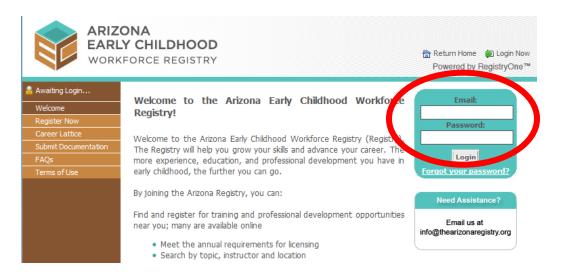

## How to Register For a Training in the Arizona Early Childhood Workforce Registry

1) Go to: www.azregistry.org

Scan this QR code to go to azregistry.org

2) Log in using your email and password

3) Click on "Find Training Event"