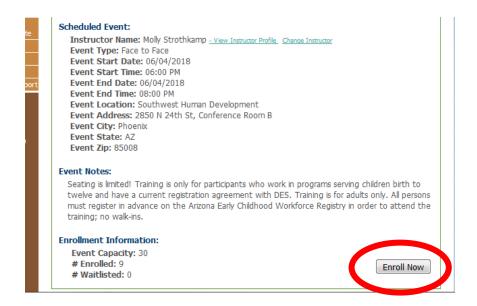

7) Click "Enroll Now" if you would like to enroll in the chosen training

Follow the steps on the screen until officially enrolled. You will receive a confirmation email.