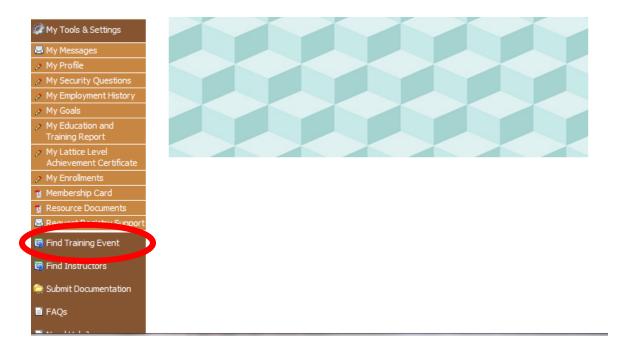

## How to Register For a Training in the Arizona Early Childhood Workforce Registry

1) Go to: www.azregistry.org

Scan this QR code to go to azregistry.org

2) Log in using your email and password

3) Click on "Find Training Event"