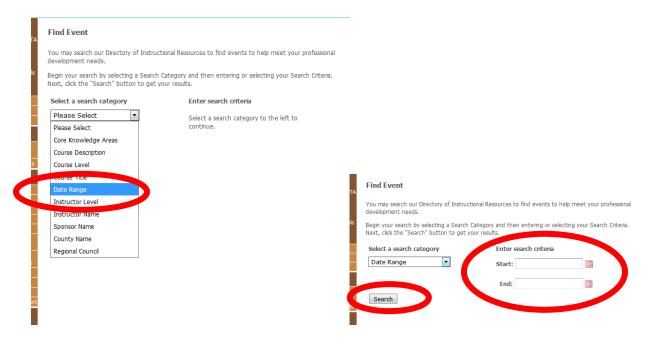

## **OR**

4) Search by "Date Range" in the drop down menu and enter a start and end date for the range, then hit "Search"

6) Click the bubble next to the training you are interested in and click "View Event" at the bottom of the page