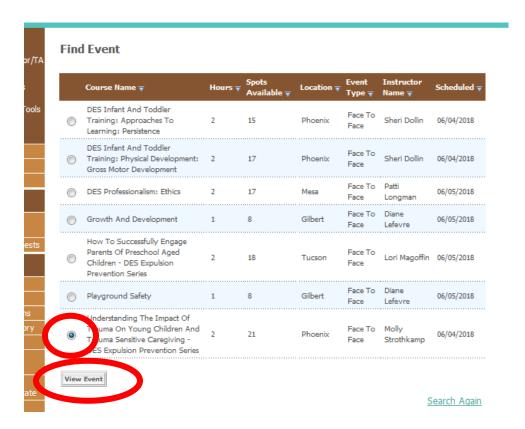

## **OR**

4) Search by "Date Range" in the drop down menu and enter a start and end date for the range, then hit "Search"

6) Click the bubble next to the training you are interested in and click "View Event" at the bottom of the page